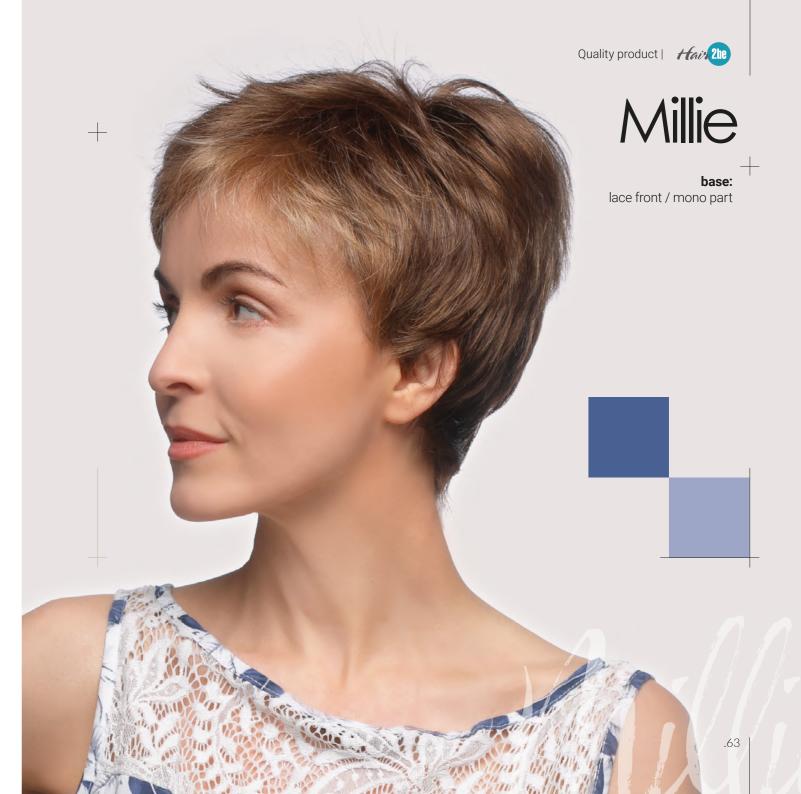

a





28.









#### Chrisitna colours:

5

56

26/25/22

26/27/20

18/22/12

12/14/16

8/16/30R

8/12/10

4/6

4/30/6R

.



# christing







coe

Model Cloe is a part of Hair2Be collection

Quality product | Hair 2he













### daniele









Model Emily is a part of Hair2Be collection







base:

lace front / mono part





Quality product | Hair 2he



Gianna colours:

61

16/101/8R

14/88/8R

14/16

10/24/80

12/26/19/6R

830/6/4

4/33



# gianna







Model Gloria is a part of Hair2Be collection



Gracie colours:

24/25/23/12R

26/25/22/10R

18/22/12/8R

8/16/30R

5/14/4R





# gracie













Hair 200 | Quality product

Lucy

**base:** wefted







UCY



Maddi colours:

16/101/8R

14/88/8R

10/24/80

4/30/27/4R

830/28/30/4R



## madi







## michele













# montgomery









Quality product | Hair 2he



Philippa colours:

24/25/23/12R

26/27/20

18/22/12/8R

5/14/4R

4/30/6R

830/131/14



# philippa





Quality product | Hair 2he

**base:** mono crown

















Valerie colours:

24/25/23/12R

26/27/20

18/22/12/8R

33/830

78.

4/30/6R

130/31/4R

## valerie





#### Valerie

base:

lace front / mono part

Hair 2he | Quality product

Wendy

base:

lace front / mono top







Model Wendy is a part of **Hair2Be** collection



Model Yvette is a part of Hair2Be collection



82.







#### Contents

| Alexandra |     |
|-----------|-----|
| Amanda    |     |
| Ann       | 1   |
| Annabel   | 1   |
| Anwan     | 1   |
| Aramita   | 1   |
| Aurora    | 1   |
| Brooke    | 2   |
| Camilla   | 2   |
| Carla     | 2   |
| C