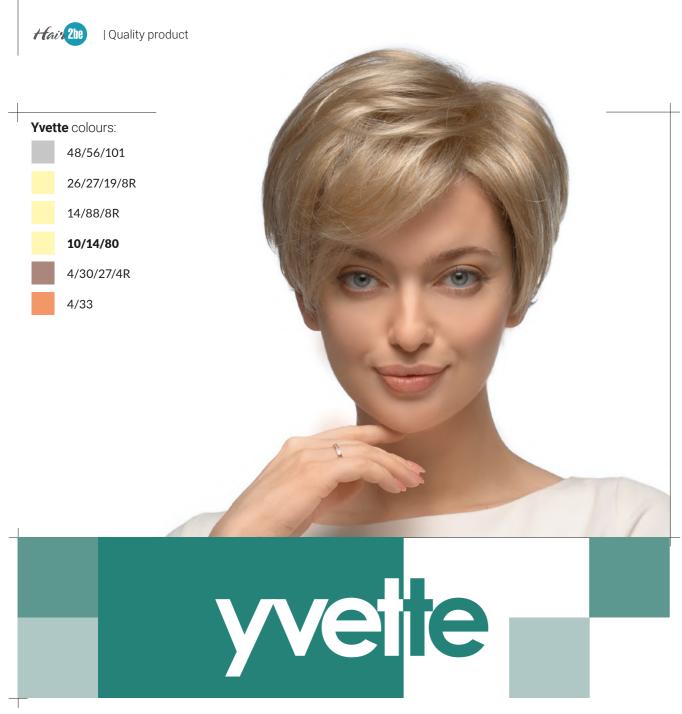

t of Hair2Be collection



Gracie colours:

24/25/23/12R

26/25/22/10R

18/22/12/8R

8/16/30R

5/14/4R





# gracie













Hair 200 | Quality product

Lucy

**base:** wefted







UCY



Maddi colours:

16/101/8R

14/88/8R

10/24/80

4/30/27/4R

830/28/30/4R



## madi







## michele













# montgomery









Quality product | Hair 2he



Philippa colours:

24/25/23/12R

26/27/20

18/22/12/8R

5/14/4R

4/30/6R

830/131/14



# philippa





Quality product | Hair 2he

**base:** mono crown

















Valerie colours:

24/25/23/12R

26/27/20

18/22/12/8R

33/830

78.

4/30/6R

130/31/4R

## valerie





#### Valerie

base:

lace front / mono part

Hair 2he | Quality product

Wendy

base:

lace front / mono top







Model Wendy is a part of **Hair2Be** collection



Model Yvette is a part of Hair2Be collection



82.







#### Contents

| Alexandra |     |
|-----------|-----|
| Amanda    |     |
| Ann       | 1   |
| Annabel   | 1   |
| Anwan     | 1   |
| Aramita   | 1   |
| Aurora    | 1   |
| Brooke    | 2   |
| Camilla   | 2   |
| Carla     | 2   |
| Catherina | 2   |
| Catriona  | 2   |
| Chrisitna | . 3 |

 Cloe
 32

 Cora
 34

 Cornelia
 36

 Danielle
 38

 Emily
 40

 Evie
 42

 Frederica
 44

| iianna     | 46 |
|------------|----|
| iloria     | 48 |
| racie      | 50 |
| essamy     | 52 |
| ira        | 54 |
| ucy        | 56 |
| 1addi      | 58 |
| fichelle   | 60 |
| fillie     | 62 |
| Nontgomery | 64 |
| livia      | 66 |
| atty       | 68 |
| hilippa    | 70 |
| olly       | 72 |
| ilvia      | 74 |
| ina        | 76 |
| alerie