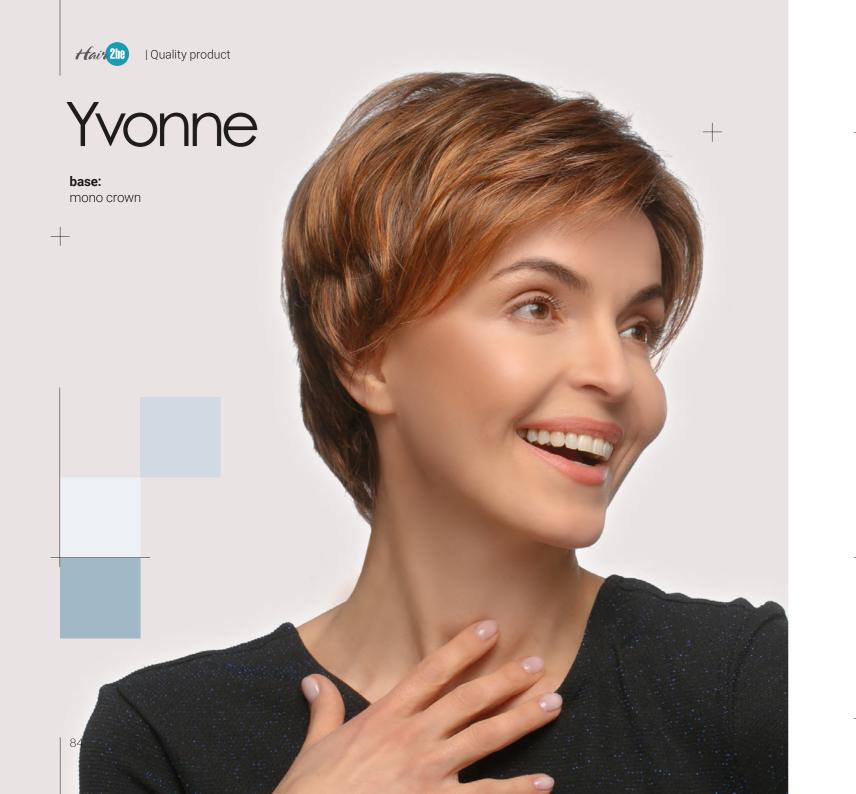

R

26/25/22/10R

18/22/12/8R

8/16/30R

5/14/4R





# gracie













Hair 200 | Quality product

Lucy

**base:** wefted







UCY



Maddi colours:

16/101/8R

14/88/8R

10/24/80

4/30/27/4R

830/28/30/4R



## madi







## michele













# montgomery









Quality product | Hair 2he



Philippa colours:

24/25/23/12R

26/27/20

18/22/12/8R

5/14/4R

4/30/6R

830/131/14



# philippa





Quality product | Hair 2he

**base:** mono crown

















Valerie colours:

24/25/23/12R

26/27/20

18/22/12/8R

33/830

78.

4/30/6R

130/31/4R

## valerie





#### Valerie

base:

lace front / mono part

Hair 2he | Quality product

Wendy

base:

lace front / mono top







Model Wendy is a part of **Hair2Be** collection



Model Yvette is a part of Hair2Be collection



82.







#### Contents

| Alexandra |     |
|-----------|-----|
| Amanda    |     |
| Ann       | 1   |
| Annabel   | 1   |
| Anwan     | 1   |
| Aramita   | 1   |
| Aurora    | 1   |
| Brooke    | 2   |
| Camilla   | 2   |
| Carla     | 2   |
| Catherina | 2   |
| Catriona  | 2   |
| Chrisitna | . 3 |

 Cloe
 32

 Cora
 34

 Cornelia
 36

 Danielle
 38

 Emily
 40

 Evie
 42

 Frederica
 44

| iianna     | 46 |
|------------|----|
| iloria     | 48 |
| racie      | 50 |
| essamy     | 52 |
| ira        | 54 |
| ucy        | 56 |
| 1addi      | 58 |
| fichelle   | 60 |
| fillie     | 62 |
| Nontgomery | 64 |
| livia      | 66 |
| atty       | 68 |
| hilippa    | 70 |
| olly       | 72 |
| ilvia      | 74 |
| ina        | 76 |
| alerie     | 78 |
| /endy      | 80 |
| vette      | 82 |
| vonne