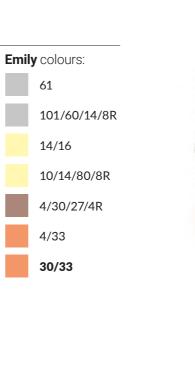

### daniele

Model Emily is a part of Hair2Be collection

base:

lace front / mono part

Quality product | Hair 2he

Gianna colours:

61

16/101/8R

14/88/8R

14/16

10/24/80

12/26/19/6R

830/6/4

4/33