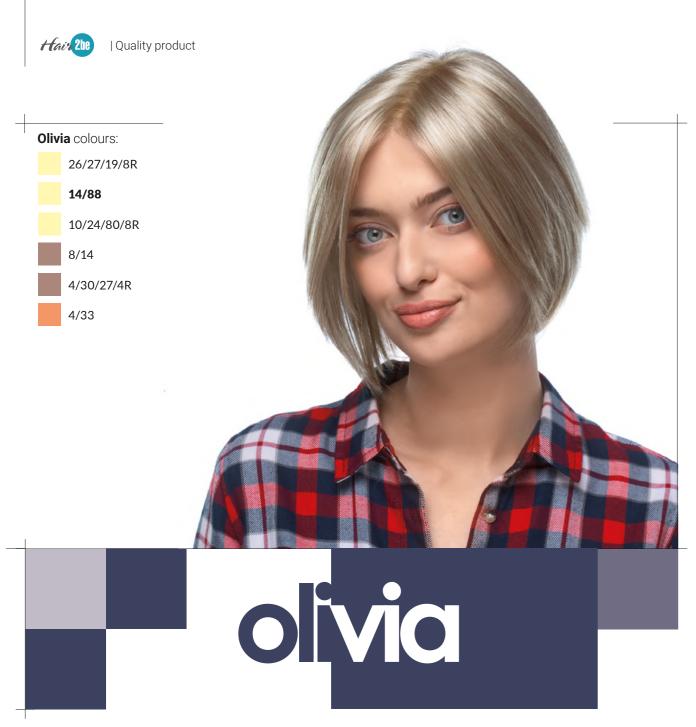

### daniele

Model Emily is a part of Hair2Be collection

base:

lace front / mono part

Quality product | Hair 2he

Gianna colours:

61

16/101/8R

14/88/8R

14/16

10/24/80

12/26/19/6R

830/6/4

4/33

# gianna

Model Gloria is a part of Hair2Be collection

Gracie colours:

24/25/23/12R

26/25/22/10R

18/22/12/8R

8/16/30R

5/14/4R