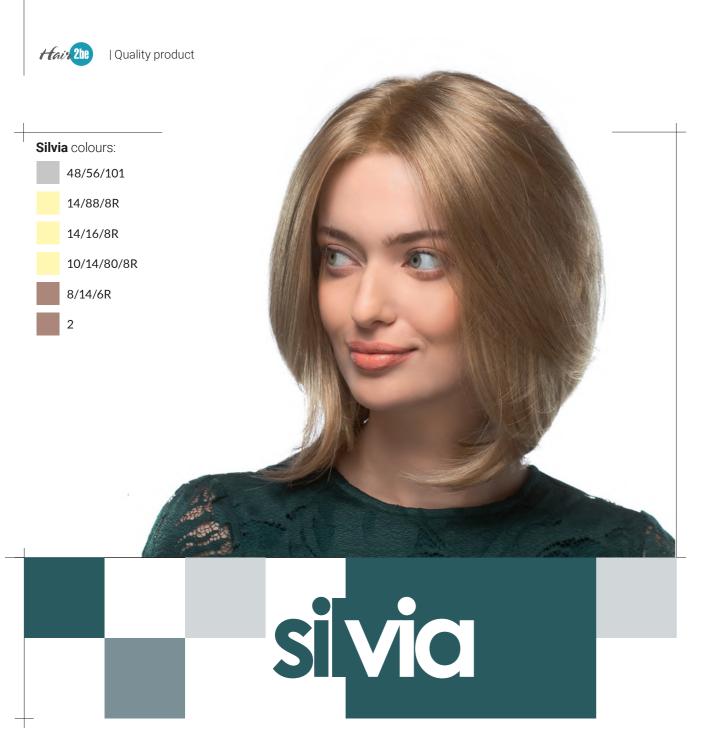

he













### daniele









Model Emily is a part of Hair2Be collection







base:

lace front / mono part





Quality product | Hair 2he



Gianna colours:

61

16/101/8R

14/88/8R

14/16

10/24/80

12/26/19/6R

830/6/4

4/33



# gianna







Model Gloria is a part of Hair2Be collection



Gracie colours:

24/25/23/12R

26/25/22/10R

18/22/12/8R

8/16/30R

5/14/4R





# gracie













Hair 200 | Quality product

Lucy

**base:** wefted







UCY



Maddi colours:

16/101/8R

14/88/8R

10/24/80

4/30/27/4R

830/28/30/4R



## madi







## michele













# montgomery









Quality product | Hair 2he



Philippa colours:

24/25/23/12R

26/27/20

18/22/12/8R

5/14/4R

4/30/6R

830/131/14



# philippa





Quality product | Hair 2he

**base:** mono crown

















Valerie colours:

24/25/23/12R

26/27/20

18/22/12/8R

33/830

78.

4/30/6R

130/31/4R

## valerie





#### Valerie

base:

lace front / mono part

Hair 2he | Quality product

Wendy

base:

lace front / mono top







Model Wendy is a part of **Hair2Be** collection



Model Yvette is a part of Hair2Be collection



82.







#### Contents

| Alexandra |     |
|-----------|-----|
| Amanda    |     |
| Ann       | 1   |
| Annabel   | 1   |
| Anwan     | 1   |
| Aramita   | 1   |
| Aurora    | 1   |
| Brooke    | 2   |
| Camilla   | 2   |
| Carla     | 2   |
| Catherina | 2   |
| Catriona  | 2   |
| Chrisitna | . 3 |

 Cloe
 32

 Cora
 34

 Cornelia
 36

 Danielle
 38

 Emily
 40

 Evie
 42

 Frederica
 44

| iianna     | 46 |
|------------|----|
| iloria     | 48 |
| racie