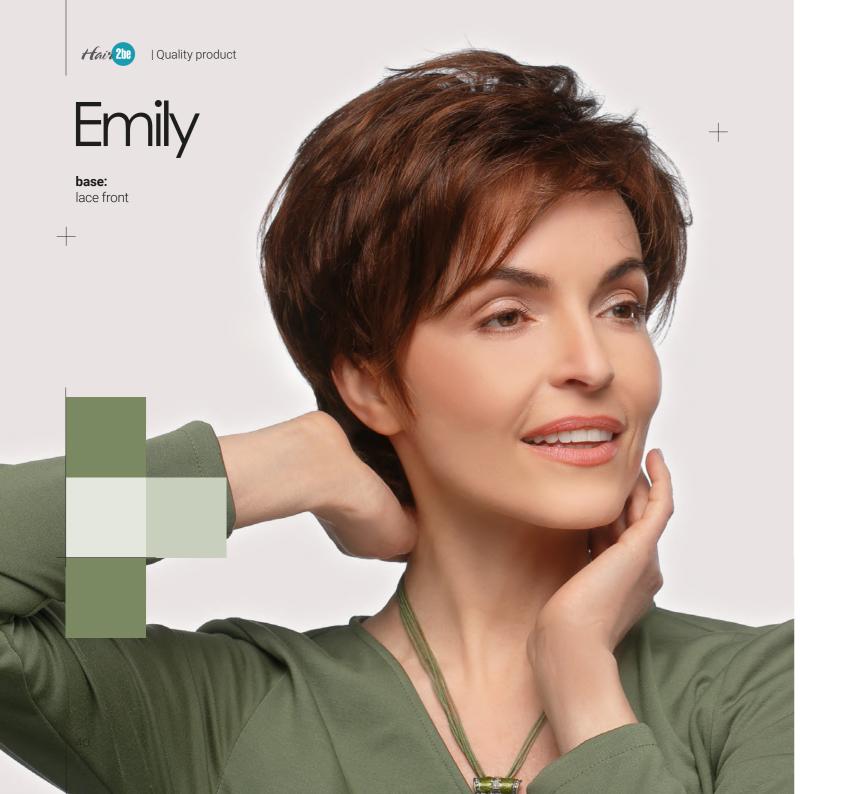

### daniele

Model Emily is a part of Hair2Be collection

base:

lace front / mono part

Quality product | Hair 2he

Gianna colours:

61

16/101/8R