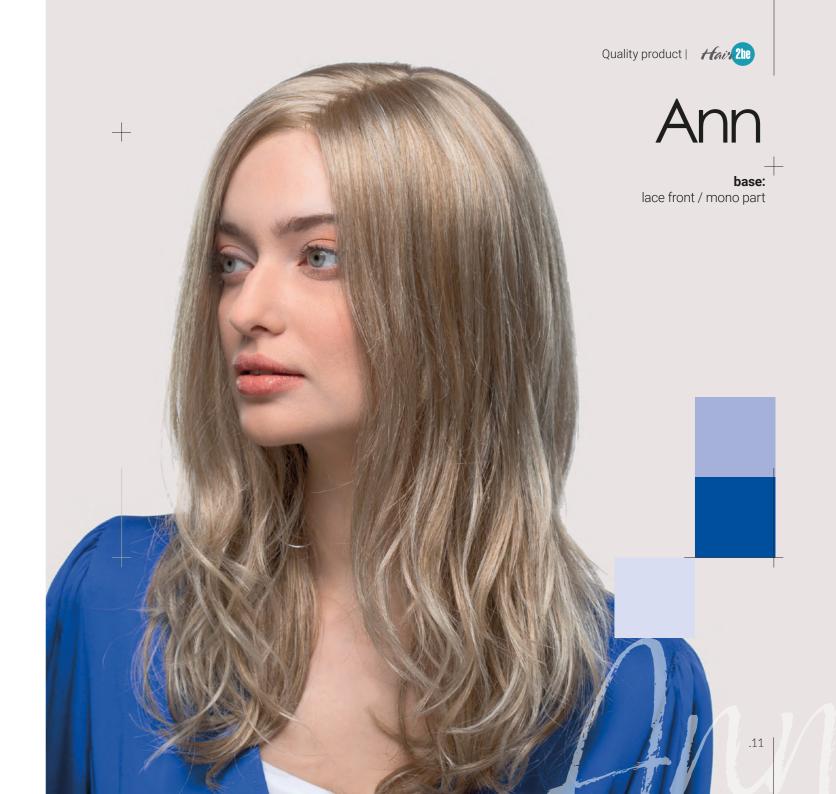

### anwan

Quality product | Hair 2he

Aurora colours:

16/101/8R

26/27/19/8R

14/16

10/14/80

10/24/80/8R