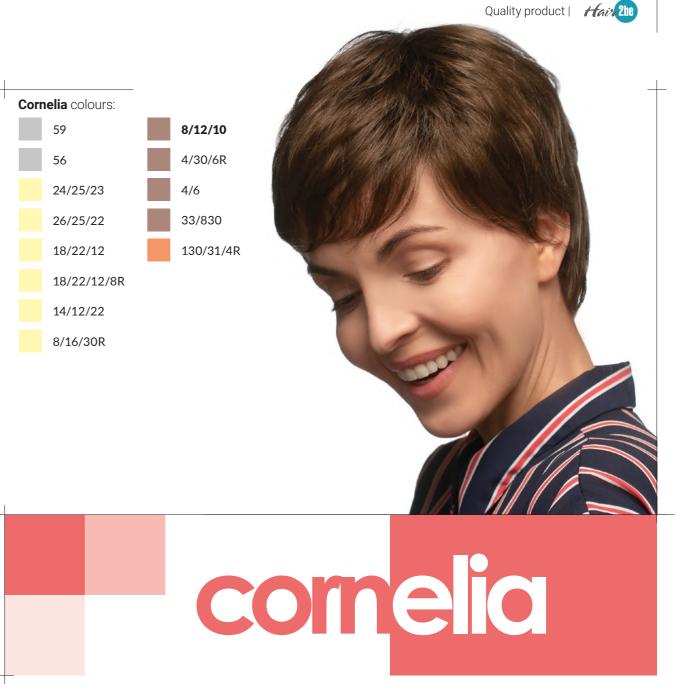

#### Chrisitna colours:

5

56

26/25/22

26/27/20

18/22/12

12/14/16

8/16/30R

8/12/10

4/6

4/30/6R

.