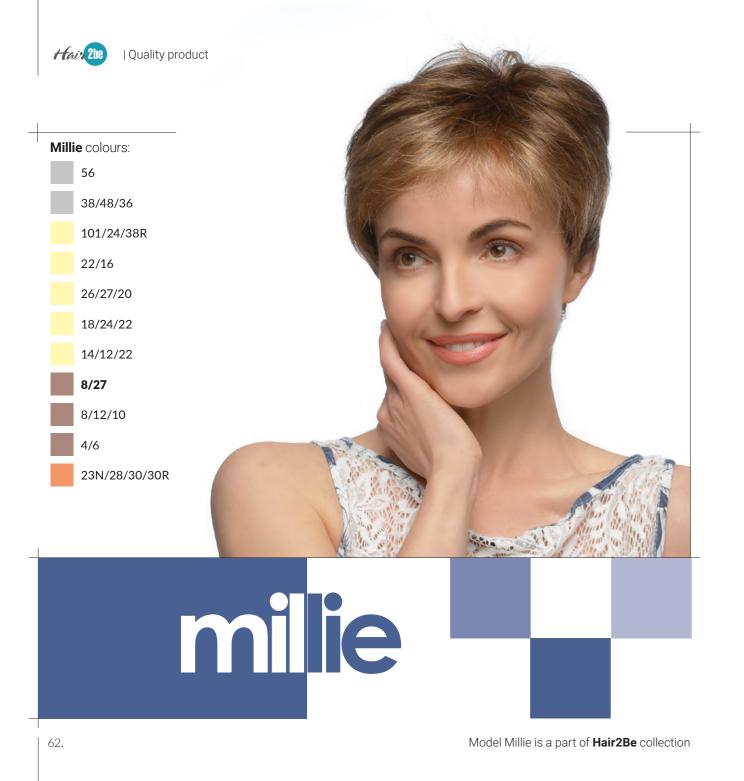

ina





28.









#### Chrisitna colours:

5

56

26/25/22

26/27/20

18/22/12

12/14/16

8/16/30R

8/12/10

4/6

4/30/6R

.



# christing







coe

Model Cloe is a part of Hair2Be collection

Quality product | Hair 2he













### daniele









Model Emily is a part of Hair2Be collection







base:

lace front / mono part





Quality product | Hair 2he



Gianna colours:

61

16/101/8R

14/88/8R

14/16

10/24/80

12/26/19/6R

830/6/4

4/33



# gianna







Model Gloria is a part of Hair2Be collection



Gracie colours:

24/25/23/12R

26/25/22/10R

18/22/12/8R

8/16/30R

5/14/4R





# gracie













Hair 200 | Quality product

Lucy

**base:** wefted







UCY



Maddi colours:

16/101/8R

14/88/8R

10/24/80

4/30/27/4R

830/28/30/4R



## madi







## michele













# montgomery









Quality product | Hair 2he



Philippa colours:

24/25/23/12R

26/27/20

18/22/12/8R

5/14/4R

4/30/6R

830/131/14



# philippa





Quality product | Hair 2he

**base:** mono crown

















Valerie colours:

24/25/23/12R

26/27/20

18/22/12/8R

33/830

78.

4/30/6R

130/31/4R

## valerie





#### Valerie

base:

lace front / mono part

Hair 2he | Quality product

Wendy

base:

lace front / mono top







Model Wendy is a part of **Hair2Be** collection



Model Yvette is a part of Hair2Be collection



82.







#### Contents

| Alexandra |     |
|-----------|-----|
| Amanda    |     |
| Ann       | 1   |
| Annabel   | 1   |
| Anwan     | 1   |
| Aramita   | 1   |
| Aurora    | 1   |
| Brooke    | 2   |
| Camilla   | 2   |
| Carla     | 2   |
|