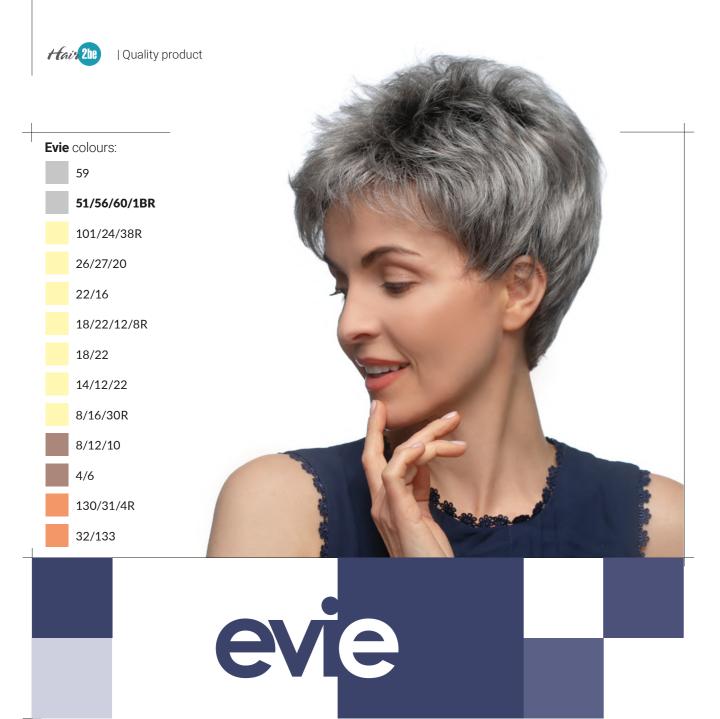

andra







amanaa

Quality product | Hair 2he













### anwan







Quality product | Hair 2he



Aurora colours:

16/101/8R

26/27/19/8R

14/16

10/14/80

10/24/80/8R

8/14/6R





#### Clurora





#### Brooke

base:

20.

lace front / mono crown



Quality product | Hair 2he







Camilla colours:

305K

24/25/23/12R

101/24/38R

18/22

8/16/30R

5/14/4R

8/2

4/30/6R

231



# camila







Carla

Hair 200 | Quality product

base:

lace front / mono part









#### catherina





28.









#### Chrisitna colours:

5

56

26/25/22

26/27/20

18/22/12

12/14/16

8/16/30R

8/12/10

4/6

4/30/6R

.



# christing







coe

Model Cloe is a part of Hair2Be collection

Quality product | Hair 2he













### daniele









Model Emily is a part of Hair2Be collection







base:

lace front / mono part





Quality product | Hair 2he



Gianna colours:

61

16/101/8R

14/88/8R

14/16

10/24/80

12/26/19/6R

830/6/4

4/33



# gianna







Model Gloria is a part of Hair2Be collection



Gracie colours:

24/25/23/12R

26/25/22/10R

18/22/12/8R

8/16/30R

5/14/4R





# gracie













Hair 200 | Quality product

Lucy

**base:** wefted







UCY



Maddi colours:

16/101/8R

14/88/8R

10/24/80

4/30/27/4R

830/28/30/4R



## madi







## michele













# montgomery









Quality product | Hair 2he



Philippa colours:

24/25/23/12R

26/27/20

18/22/12/8R

5/14/4R

4/30/6R

830/131/14



# philippa





Quality product | Hair 2he

**base:** mono crown

















Valerie colours:

24/25/23/12R

26/27/20

18/22/12/8R

33/830

78.

4/30