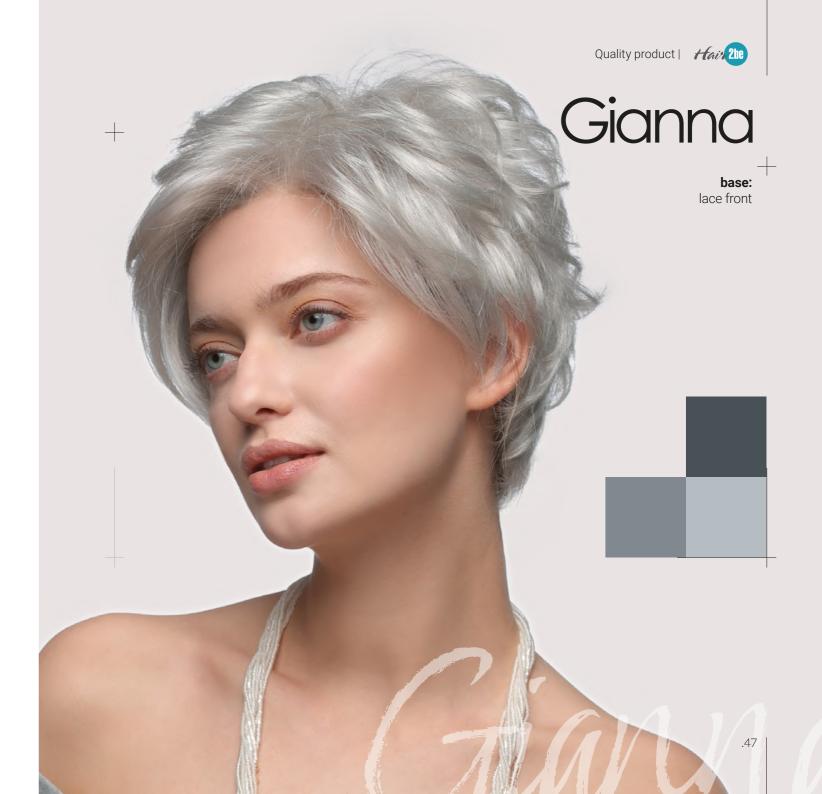

### daniele

Model Emily is a part of Hair2Be collection

base:

lace front / mono part

Quality product | Hair 2he

Gianna colours:

61

16/101/8R

14/88/8R

14/16

10/24/80

12/26/19/6R

830/6/4

4/33