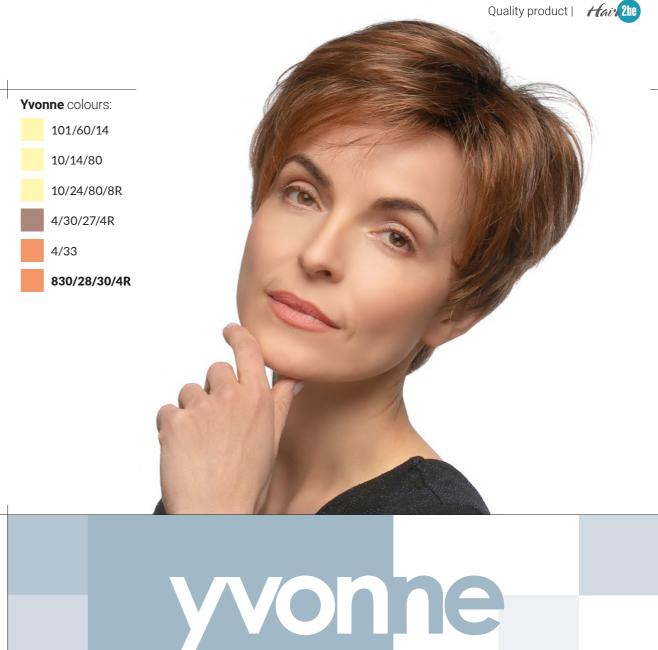

26/25/22/10R

18/22/12/8R

8/16/30R

5/14/4R





# gracie













Hair 200 | Quality product

Lucy

**base:** wefted







UCY



Maddi colours:

16/101/8R

14/88/8R

10/24/80

4/30/27/4R

830/28/30/4R



## madi







## michele













# montgomery









Quality product | Hair 2he



Philippa colours:

24/25/23/12R

26/27/20

18/22/12/8R

5/14/4R

4/30/6R

830/131/14



# philippa





Quality product | Hair 2he

**base:** mono crown

















Valerie colours:

24/25/23/12R

26/27/20

18/22/12/8R

33/830

78.

4/30/6R

130/31/4R

## valerie





#### Valerie

base:

lace front / mono part

Hair 2he | Quality product

Wendy

base:

lace front / mono top







Model Wendy is a part of **Hair2Be** collection



Model Yvette is a part of Hair2Be collection



82.







#### Contents

| Alexandra |     |
|-----------|-----|
| Amanda    |     |
| Ann       | 1   |
| Annabel   | 1   |
| Anwan     | 1   |
| Aramita   | 1   |
| Aurora    | 1   |
| Brooke    | 2   |
| Camilla   | 2   |
| Carla     | 2   |
| Catherina | 2   |
| Catriona  | 2   |
| Chrisitna | . 3 |

 Cloe
 32

 Cora
 34

 Cornelia
 36

 Danielle
 38

 Emily
 40

 Evie
 42

 Frederica
 44

| iianna     | 46 |
|------------|----|
| iloria     | 48 |
| racie      | 50 |
| essamy     | 52 |
| ira        | 54 |
| ucy        | 56 |
| 1addi      | 58 |
| fichelle   | 60 |
| fillie     | 62 |
| Nontgomery | 64 |
| livia      | 66 |
| atty       | 68 |
| hilippa    | 70 |
| olly       | 72 |
| ilvia      | 74 |
| ina        | 76 |
| alerie     | 78 |
| /endy      | 80 |
| vette      | 82 |
| vonne