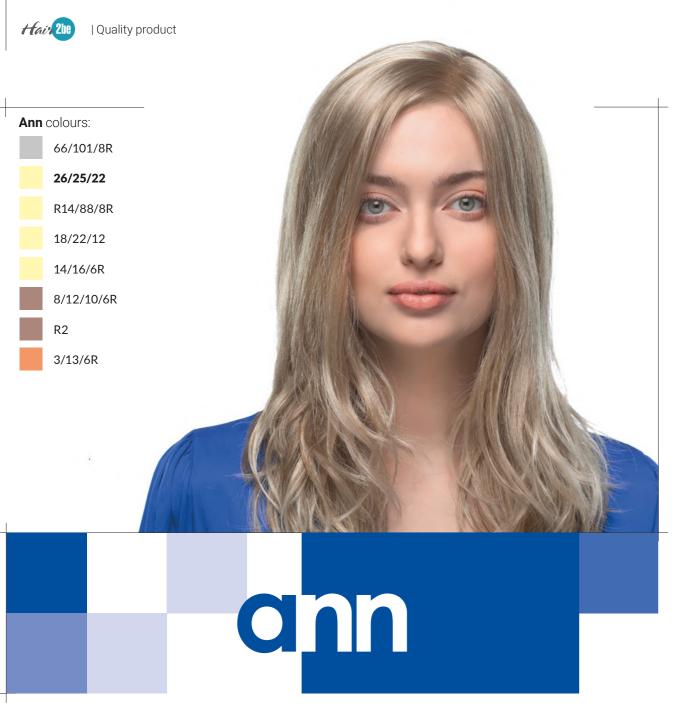

### anwan

Quality product | Hair 2he

Aurora colours:

16/101/8R

26/27/19/8R

14/16

10/14/80

10/24/80/8R