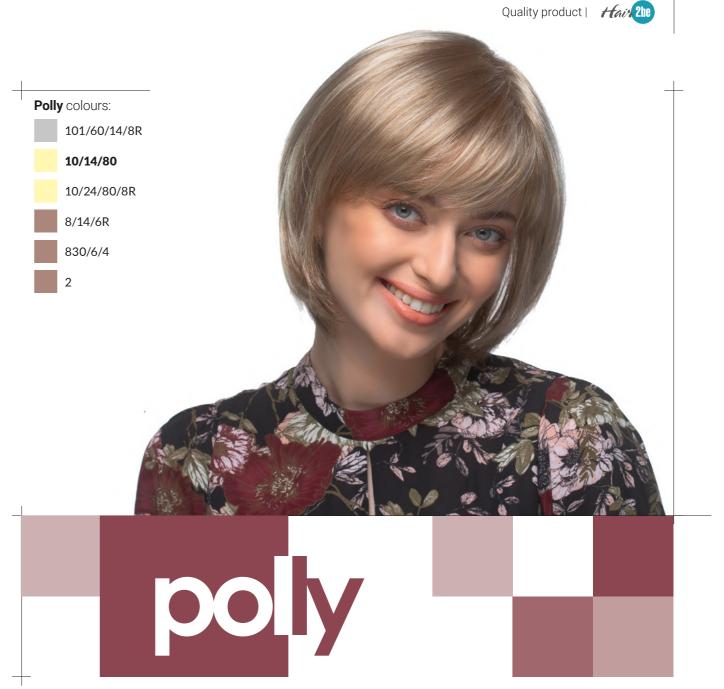

2he













### daniele









Model Emily is a part of Hair2Be collection







base:

lace front / mono part





Quality product | Hair 2he



Gianna colours:

61

16/101/8R

14/88/8R

14/16

10/24/80

12/26/19/6R

830/6/4

4/33



# gianna







Model Gloria is a part of Hair2Be collection



Gracie colours:

24/25/23/12R

26/25/22/10R

18/22/12/8R

8/16/30R

5/14/4R





# gracie













Hair 200 | Quality product

Lucy

**base:** wefted







UCY



Maddi colours:

16/101/8R

14/88/8R

10/24/80

4/30/27/4R

830/28/30/4R



## madi







## michele













# montgomery









Quality product | Hair 2he



Philippa colours:

24/25/23/12R

26/27/20

18/22/12/8R

5/14/4R

4/30/6R

830/131/14



# philippa





Quality product | Hair 2he

**base:** mono crown

















Valerie colours:

24/25/23/12R

26/27/20

18/22/12/8R

33/830

78.

4/30/6R

130/31/4R

## valerie





#### Valerie

base:

lace front / mono part

Hair 2he | Quality product

Wendy

base:

lace front / mono top







Model Wendy is a part of **Hair2Be** collection



Model Yvette is a part of Hair2Be collection



82.







#### Contents

| Alexandra |     |
|-----------|-----|
| Amanda    |     |
| Ann       | 1   |
| Annabel   | 1   |
| Anwan     | 1   |
| Aramita   | 1   |
| Aurora    | 1   |
| Brooke    | 2   |
| Camilla   | 2   |
| Carla     | 2   |
| Catherina | 2   |
| Catriona  | 2   |
| Chrisitna | . 3 |

 Cloe
 32

 Cora
 34

 Cornelia
 36

 Danielle
 38

 Emily
 40

 Evie
 42

 Frederica
 44

| iianna     | 46 |
|------------|----|
| iloria     | 48 |
| racie