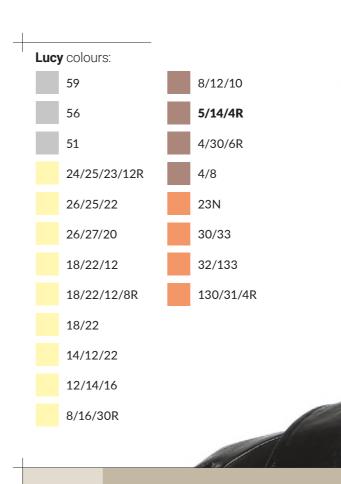

# gracie

Hair 200 | Quality product

Lucy

**base:** wefted

UCY

Maddi colours:

16/101/8R

14/88/8R