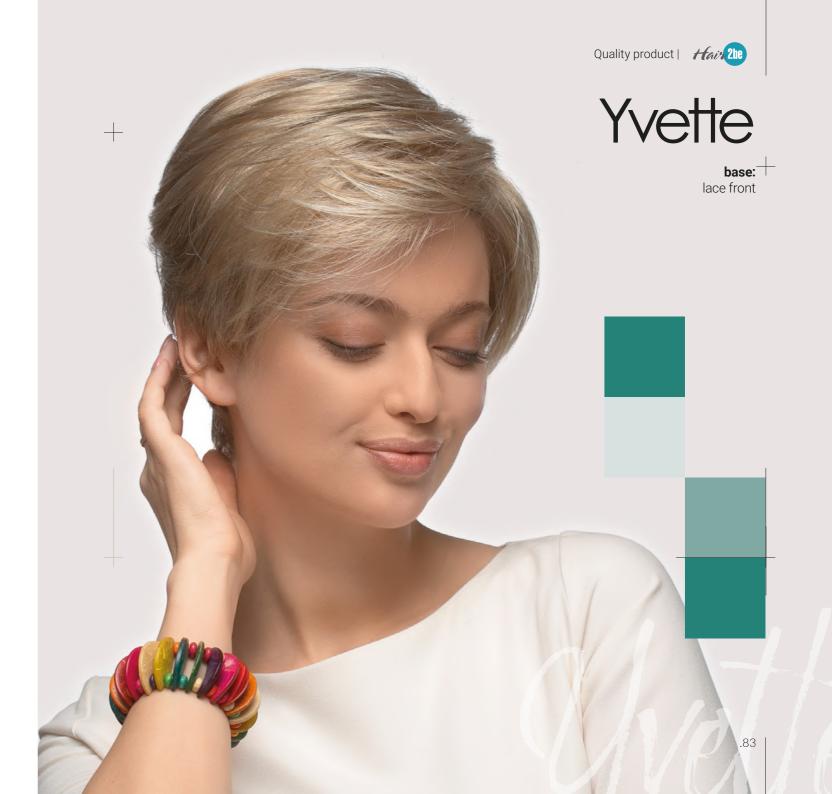

5/23/12R

26/25/22/10R

18/22/12/8R

8/16/30R

5/14/4R





# gracie













Hair 200 | Quality product

Lucy

**base:** wefted







UCY



Maddi colours:

16/101/8R

14/88/8R

10/24/80

4/30/27/4R

830/28/30/4R



## madi







## michele













# montgomery









Quality product | Hair 2he



Philippa colours:

24/25/23/12R

26/27/20

18/22/12/8R

5/14/4R

4/30/6R

830/131/14



# philippa





Quality product | Hair 2he

**base:** mono crown

















Valerie colours:

24/25/23/12R

26/27/20

18/22/12/8R

33/830

78.

4/30/6R

130/31/4R

## valerie





#### Valerie

base:

lace front / mono part

Hair 2he | Quality product

Wendy

base:

lace front / mono top







Model Wendy is a part of **Hair2Be** collection



Model Yvette is a part of Hair2Be collection



82.







#### Contents

| Alexandra |     |
|-----------|-----|
| Amanda    |     |
| Ann       | 1   |
| Annabel   | 1   |
| Anwan     | 1   |
| Aramita   | 1   |
| Aurora    | 1   |
| Brooke    | 2   |
| Camilla   | 2   |
| Carla     | 2   |
| Catherina | 2   |
| Catriona  | 2   |
| Chrisitna | . 3 |

 Cloe
 32

 Cora
 34

 Cornelia
 36

 Danielle
 38

 Emily
 40

 Evie
 42

 Frederica
 44

| iianna     | 46 |
|------------|----|
| iloria     | 48 |
| racie      | 50 |
| essamy     | 52 |
| ira        | 54 |
| ucy        | 56 |
| 1addi      | 58 |
| fichelle   | 60 |
| fillie     | 62 |
| Nontgomery | 64 |
| livia      | 66 |
| atty       | 68 |
| hilippa    | 70 |
| olly       | 72 |
| ilvia      | 74 |
| ina        | 76 |
| alerie     | 78 |
| /endy      | 80 |
| vette      | 82 |