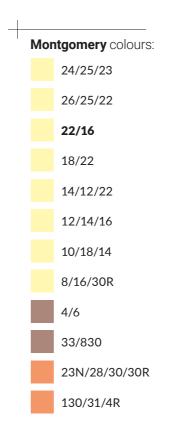

# montgomery

Quality product | Hair 2he

Philippa colours:

24/25/23/12R

26/27/20

18/22/12/8R

5/14/4R

4/30/6R