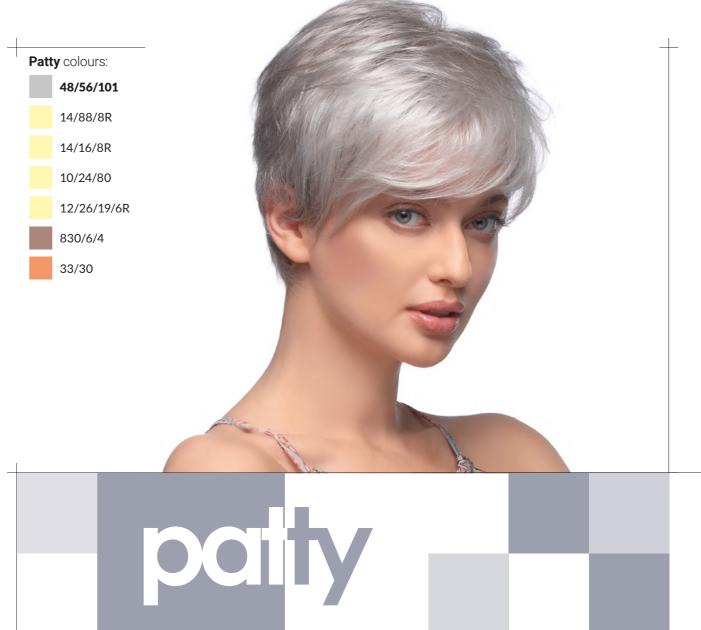

# gracie

Hair 200 | Quality product

Lucy

**base:** wefted

UCY

Maddi colours:

16/101/8R

14/88/8R

10/24/80

4/30/27/4R

830/28/30/4R

## madi