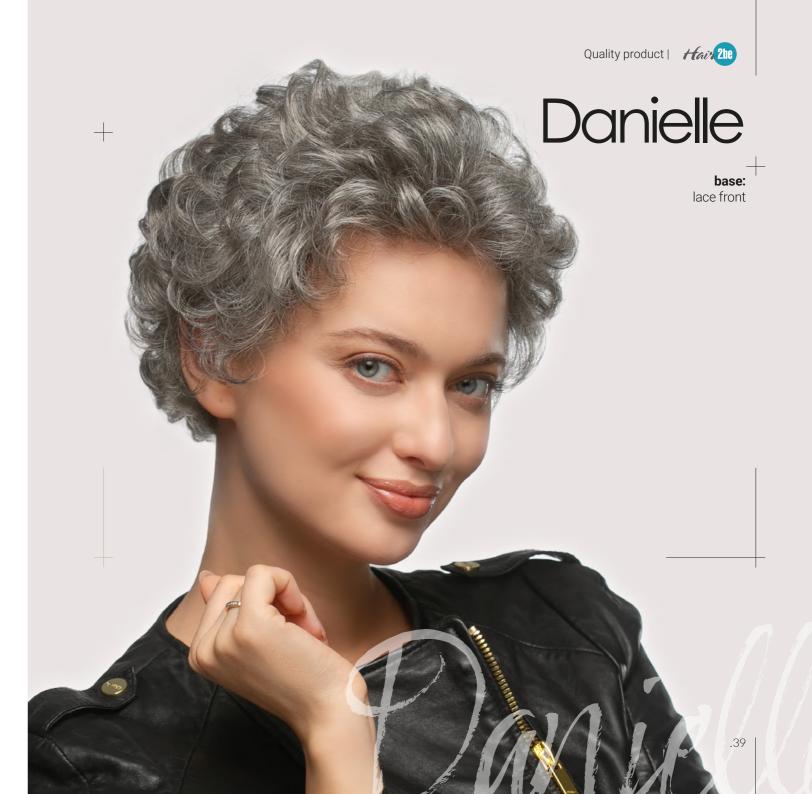

### daniele

Model Emily is a part of Hair2Be collection

base:

lace front / mono part

Quality product | Hair 2he

Gianna colours:

61

16/101/8R