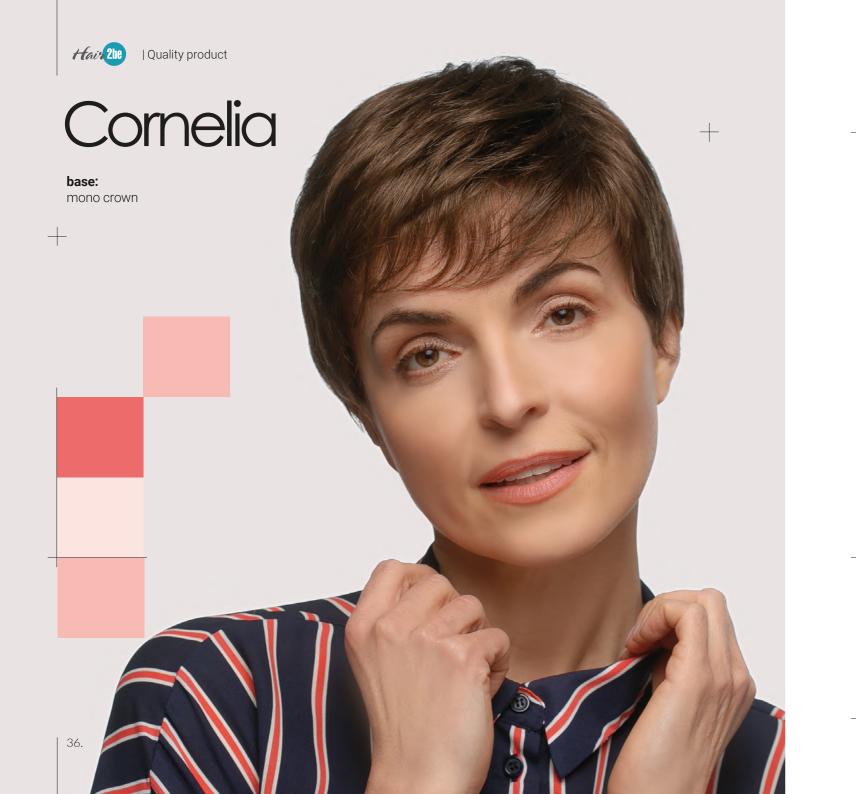

8/16/30R

8/12/10

4/6

27/30/31R

30/33

32/133

131/137/4R



### alexandra







amanaa

Quality product | Hair 2he













### anwan







Quality product | Hair 2he



Aurora colours:

16/101/8R

26/27/19/8R

14/16

10/14/80

10/24/80/8R

8/14/6R





#### Clurora





#### Brooke

base:

20.

lace front / mono crown



Quality product | Hair 2he







Camilla colours:

305K

24/25/23/12R

101/24/38R

18/22

8/16/30R

5/14/4R

8/2

4/30/6R

231



# camila







Carla

Hair 200 | Quality product

base:

lace front / mono part









#### catherina





28.









#### Chrisitna colours:

5

56

26/25/22

26/27/20

18/22/12

12/14/16

8/16/30R

8/12/10

4/6

4/30/6R

.



# christing







coe

Model Cloe is a part of Hair2Be collection

Quality product | Hair 2he













### daniele









Model Emily is a part of Hair2Be collection







base:

lace front / mono part





Quality product | Hair 2he



Gianna colours:

61

16/101/8R

14/88/8R

14/16

10/24/80

12/26/19/6R

830/6/4

4/33



# gianna







Model Gloria is a part of Hair2Be collection



Gracie colours:

24/25/23/12R

26/25/22/10R

18/22/12/8R

8/16/30R

5/14/4R





# gracie













Hair 200 | Quality product

Lucy

**base:** wefted







UCY



Maddi colours:

16/101/8R

14/88/8R

10/24/80

4/30/27/4R

830/28/30/4R



## madi







## michele













# montgomery









Quality product | Hair 2he



Philippa colours:

24/25/23/12R

26/27/20

18/22/12/8R

5/14/4R

4/30/6R

830/131/14



# philippa





Quality product | Hair 2he

**base:** mono crown