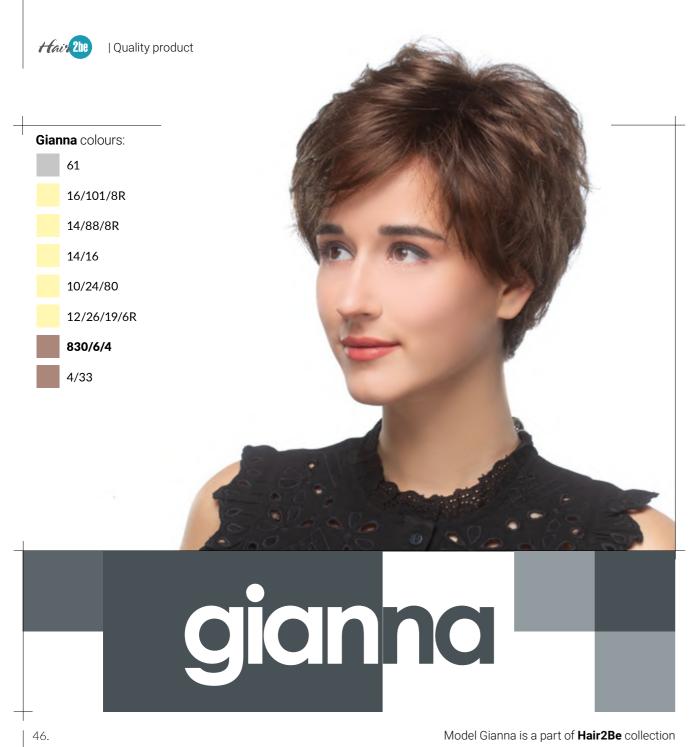

## aramita

Hair the | Quality product

base:

lace front/ mono part

Carla colours: 16/101/8R

26/27/19/8R

10/14/80

10/24/80/8R