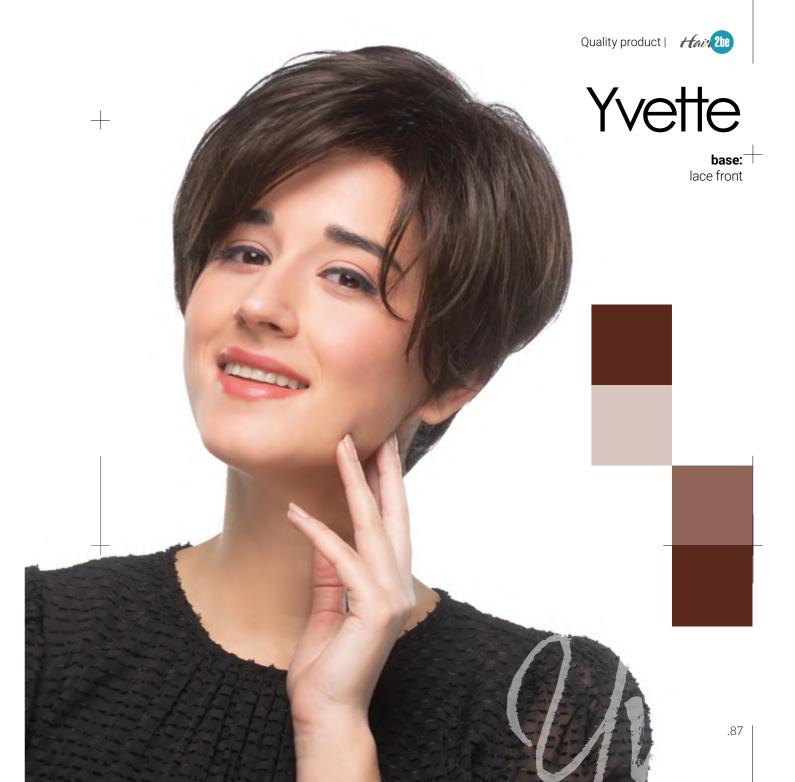

#### Valerie

base:

lace front / mono part

84.

Model Wendy is a part of Hair2Be collection

Yvette colours:

48/56/101

26/27/19/8R

14/88/8R

10/14/80

4/30/27/4R

4/3

# yveite

yvonne

Model Yvonne is a part of Hair2Be collection

Quality product | Hair 2he