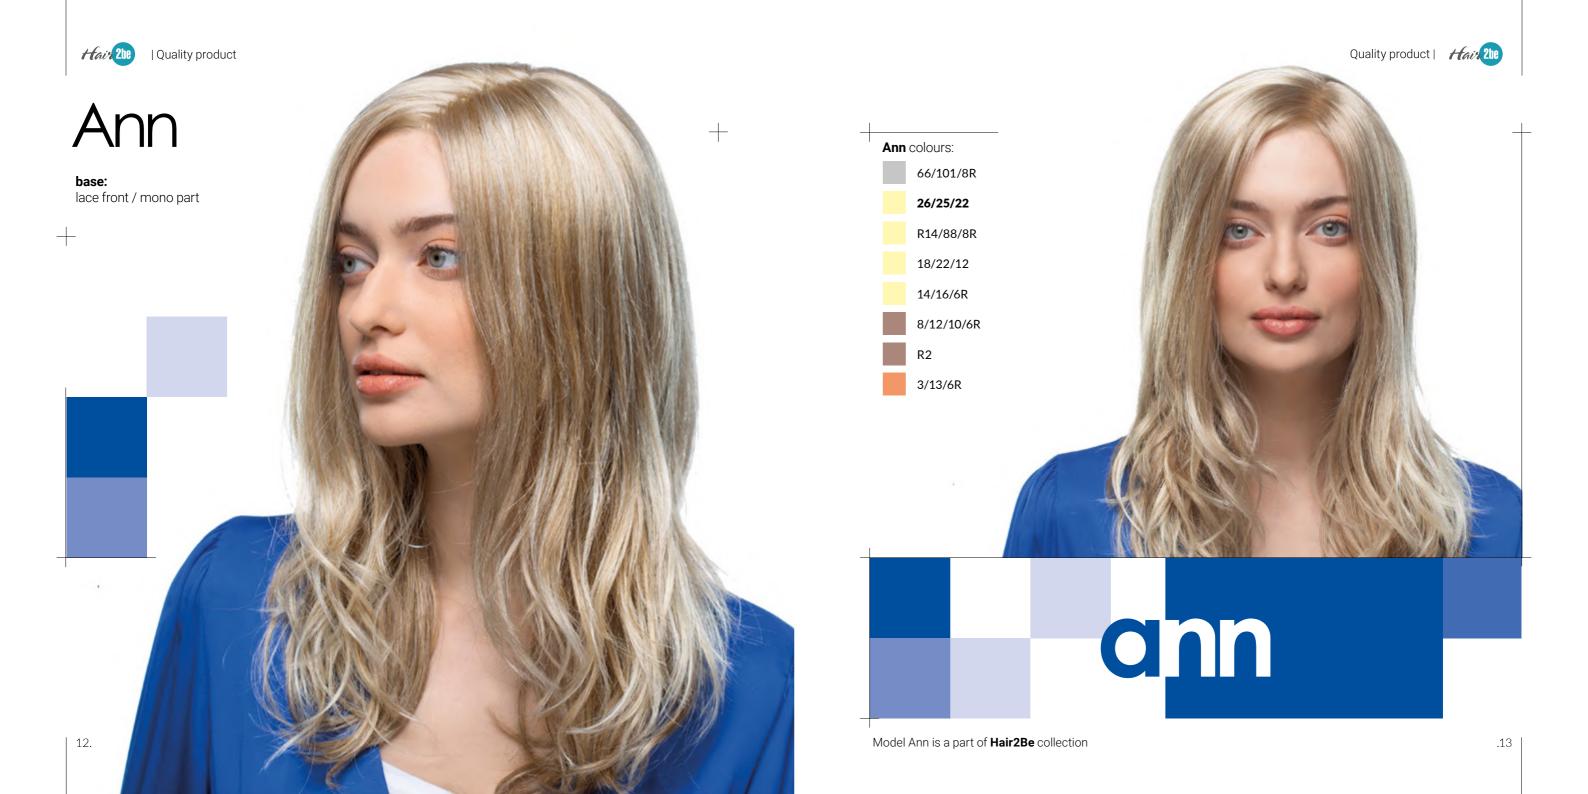

## aramita

Hair the | Quality product

base:

lace front/ mono part

Carla colours: 16/101/8R

26/27/19/8R

10/14/80

10/24/80/8R