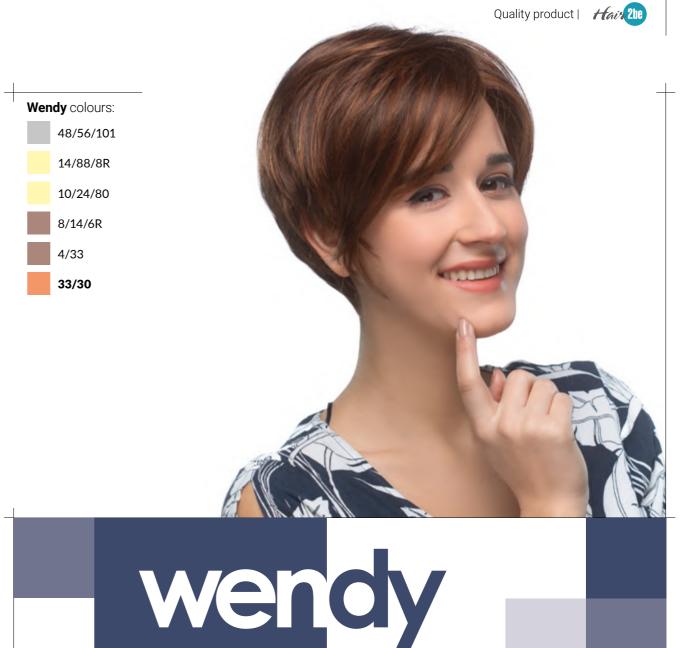

#### Valerie

base:

lace front / mono part

84.

Model Wendy is a part of Hair2Be collection

Yvette colours:

48/56/101

26/27/19/8R