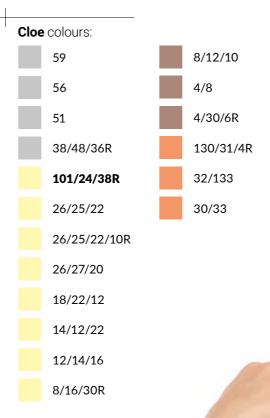

# olvia

base: wefted

Philippa colours:

24/25/23/12R

26/27/20

18/22/12/8R

5/14/4R

4/30/6R