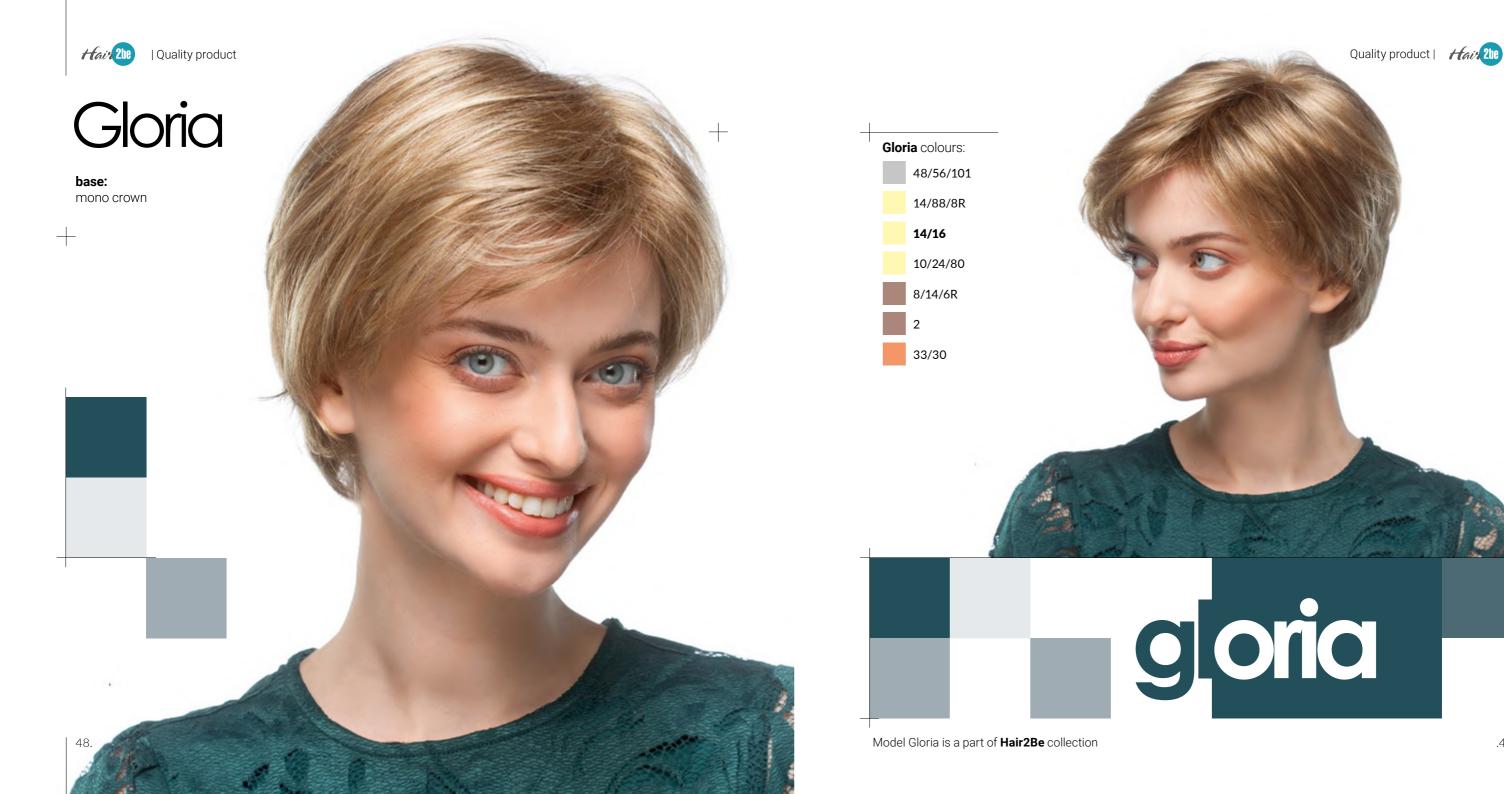

### Cornelia

base:

mono crown

Eugenie colours:

26/25/22/10R

26/27/20

8/16/30R

8/12/10