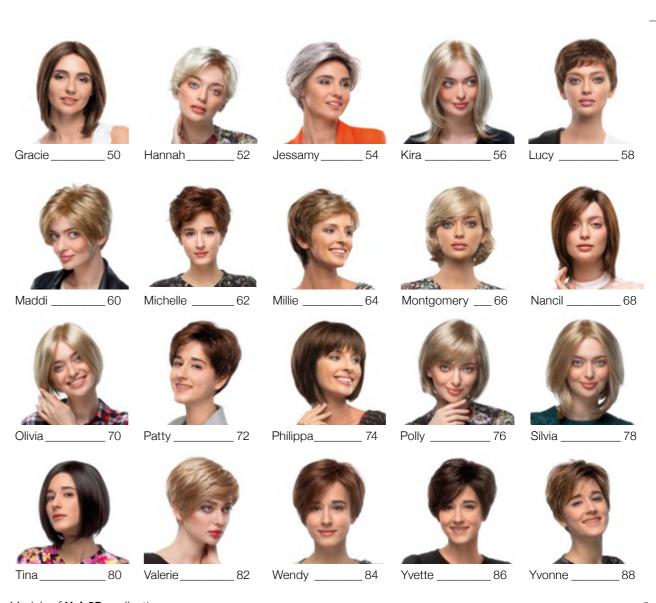

Frederica...... 44 Gianna ...... 46 Gloria ...... 48

| Gracie     | 50 |
|------------|----|
| lannah     | 52 |
| essamy     | 54 |
| (ira       | 56 |
| ucy        | 58 |
| Maddi      | 60 |
| /lichelle  | 62 |
| /lillie    | 64 |
| Montgomery | 66 |
| lancil     | 68 |
| Olivia     | 70 |
| atty       | 72 |
| hilippa    | 74 |
| Polly      | 76 |
| Silvia     | 78 |
| ina        | 80 |
| /alerie    | 82 |
| Vendy      |    |
| vette      |    |
| vonne      |    |