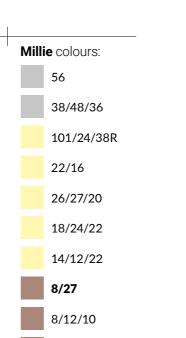

#### Hannah

Hair 200 | Quality product

base:

lace front / mono part

Quality product | Hair 2he

Michelle colours:

10/613/8R

26/27/19/8R

14/16

10/14/80/8R

8/14/6R

### michele

base:

lace front / mono part

23N/28/30/30R