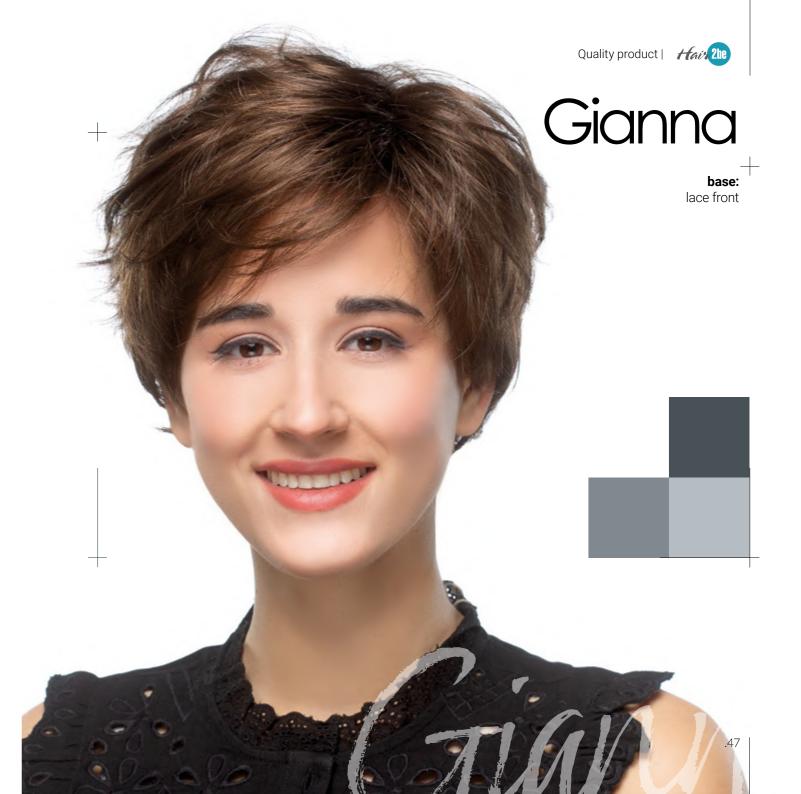

## aramita

Hair the | Quality product

base:

lace front/ mono part

Carla colours: 16/101/8R

26/27/19/8R

10/14/80

10/24/80/8R