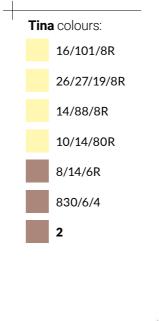

### Tina

Hair 200 | Quality product

**base:** lace front / mono part

Valerie colours:

24/25/23/12R

26/27/20

33/830

4/30/6R