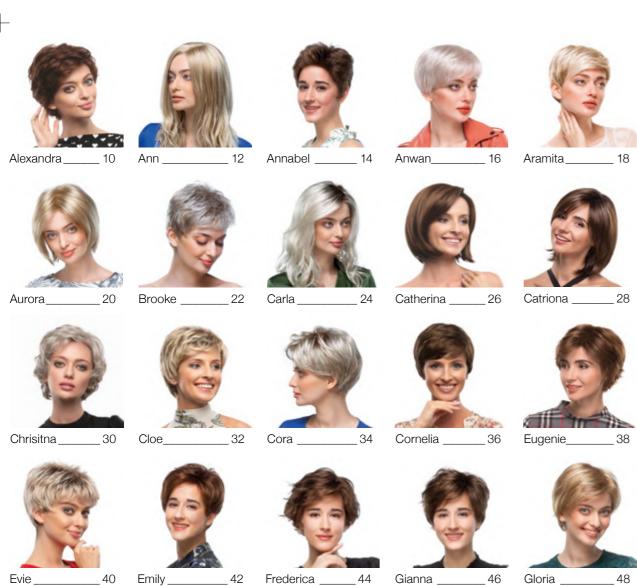

#### Models

Colours of Hair2Be collection Colours of Hair2Be collection

# Contents

| Models    | 4  |
|-----------|----|
| Colours   | 6  |
|           |    |
| Alexandra | 10 |
| Ann       | 12 |
| Annabel   | 14 |
| Anwan     | 16 |
| Aramita   | 18 |
| Aurora    | 20 |
| Brooke    | 22 |
| Carla     | 24 |
| Catherina | 26 |
| Catriona  | 28 |
| Chrisitna |    |
| Cloe      |    |
| Cora      |    |
| Cornelia  |    |
| Eugenie   |    |
| Evie      |    |
| Emily     |    |
| □         | ⊤∠ |