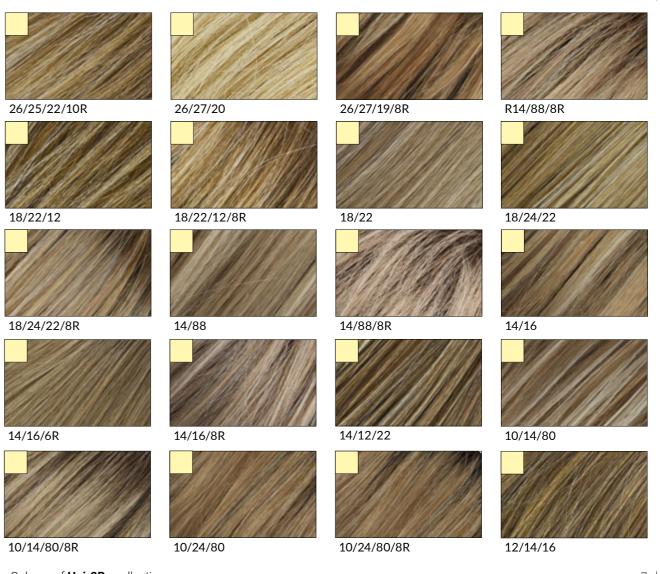

#### Models

Colours of Hair2Be collection Colours of Hair2Be collection

### Plain 200 | Quality product

We make every effort to ensure our sample pictures look like real life colours, but due to printing techniques they may vary from real ones.

Colours of Hair2Be collection Colours of Hair2Be collection 8.