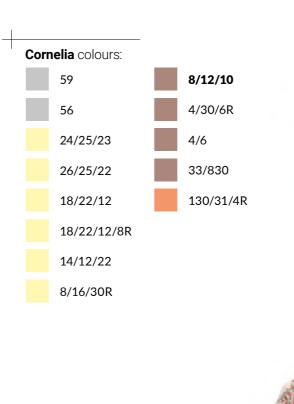

### Cornelia

base:

mono crown

Eugenie colours:

26/25/22/10R

26/27/20

8/16/30R

8/12/10