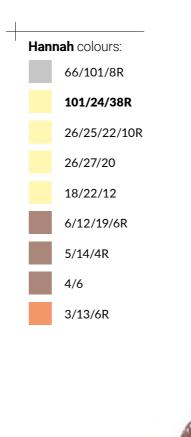

#### Hannah

Hair 200 | Quality product

base:

lace front / mono part

Quality product | Hair 2he

Michelle colours:

10/613/8R

26/27/19/8R