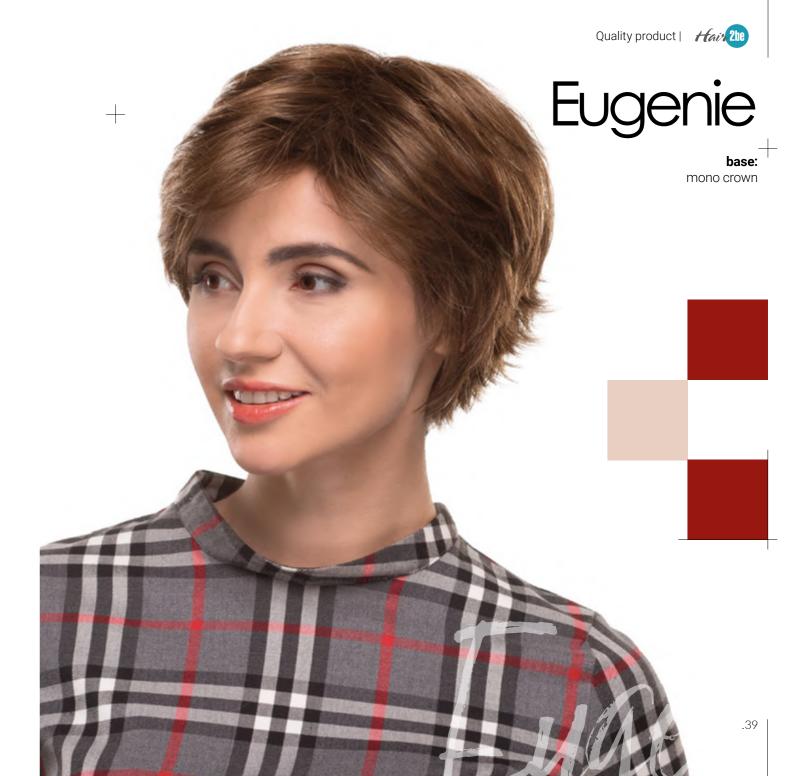

### Cornelia

base:

mono crown

Eugenie colours:

26/25/22/10R

26/27/20

8/16/30R

8/12/10

4/30/6R

130/31/4R

# eugenie