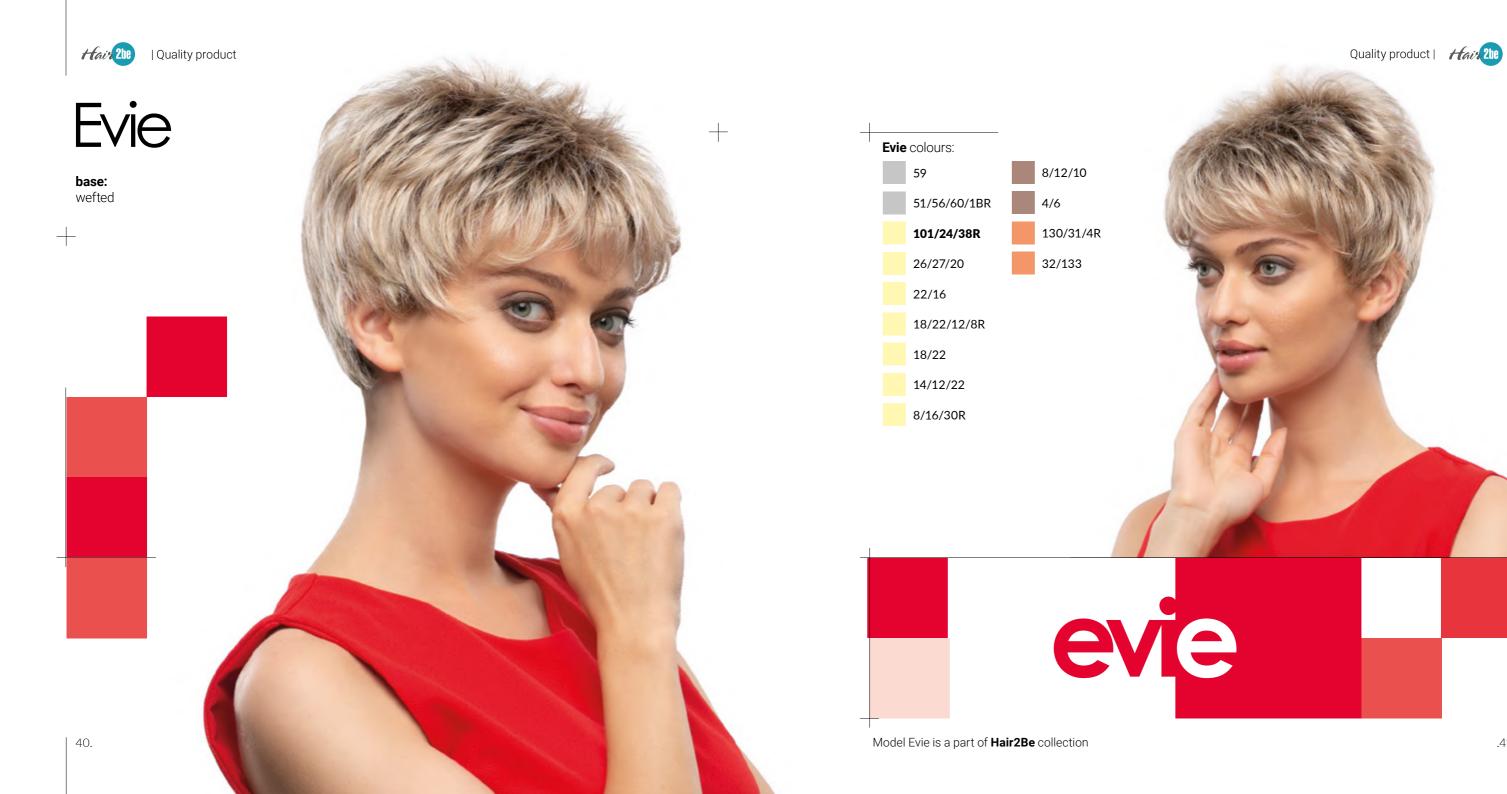

#### Emily colours:

101/60/14/8R

14/16

10/14/80/8R

4/30/27/4R

30/33

## emily

Quality product | Hair 2he

**base:** lace front

Frederica colours: 14/88/8R 14/16 10/14/80/8R 12/26/19/6R 830/6/4

Gracie colours:

24/25/23/12R

22/16

26/25/22/10R