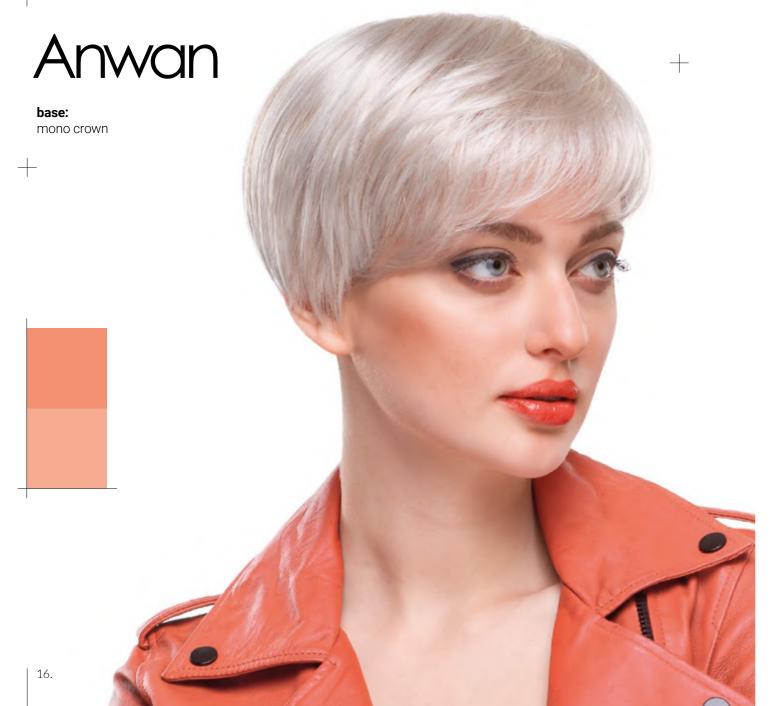

### anabel

lace front / mono top

Anwan colours:

101/60

24/25/23/12R

26/25/22/10R

18/24/22

5/14/4R

### Cornelia

base:

mono crown

Eugenie colours:

26/25/22/10R

26/27/20

8/16/30R

8/12/10