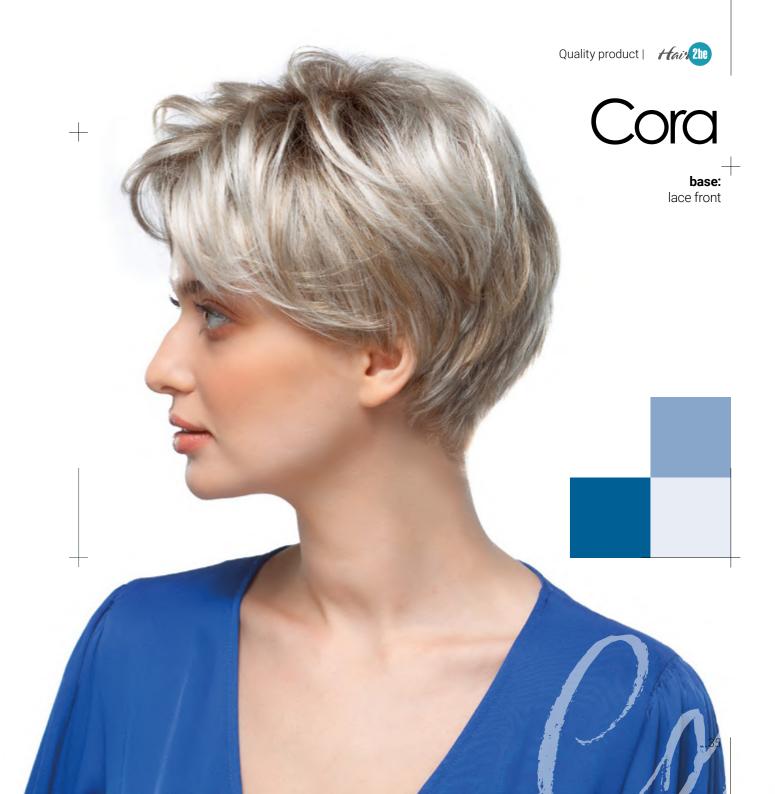

## aramita

Hair the | Quality product

base:

lace front/ mono part

Carla colours: 16/101/8R

26/27/19/8R

10/14/80

10/24/80/8R