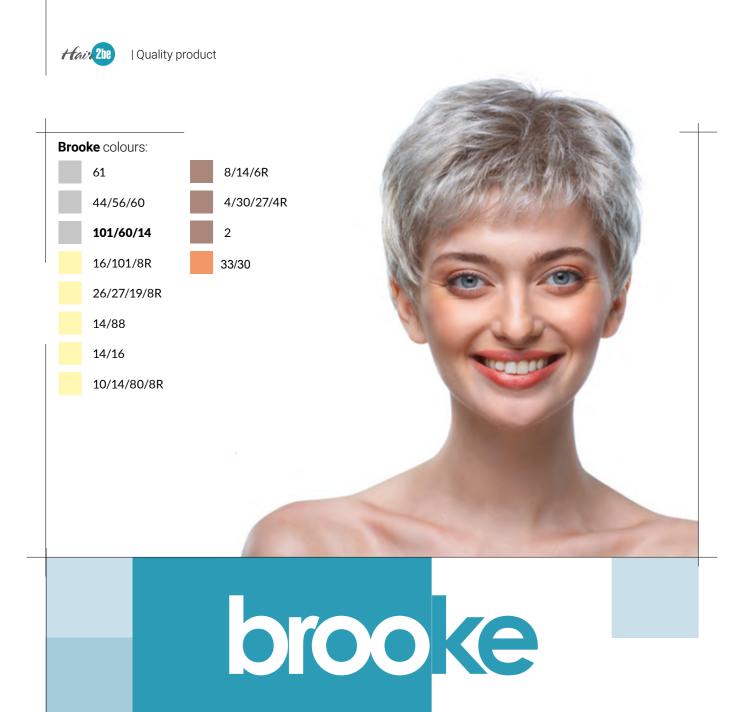

n Colours of Hair2Be collection



### Plain 200 | Quality product





We make every effort to ensure our sample pictures look like real life colours, but due to printing techniques they may vary from real ones.

Colours of Hair2Be collection Colours of Hair2Be collection 8.





#### Alexandra colours:

26/25/22

26/27/20

18/22/12

12/14/16

8/16/30R

8/12/10

27/30/31R

30/33

32/133

131/137/4R



## clexandra







Annabel colours:

26/27/19/8R

10/14/80

10/24/80/8R

830/6/4

4/30/27/4R



### anabel



lace front / mono top







Anwan colours:

101/60

24/25/23/12R

26/25/22/10R

18/24/22

5/14/4R

4/8

23N/28/30/30R

anwan



Aramita colours:

26/25/22/10R

18/22/12/8R

22/16

5/14/4R

130/31/4R



## aramita







Hair the | Quality product

base:

lace front/ mono part













Carla colours: 16/101/8R

26/27/19/8R

10/14/80

10/24/80/8R

8/14/6R

4/33







Catherina colours:

26/25/22

18/22

18/24/22

10/18/14

12/14/16

8/16/30R

18/22/12/8R

24/25/23/12R

5/14/4R

130/31/4R





base:

lace front / mono part



### cathering







Catriona colours: 24/25/23/12R 26/25/22 18/24/22/8R 8/12/10/6R 6/8/4R 130/31/4R





Chrisitna colours:

5

56

26/25/22

26/27/20

18/22/12

12/14/16

8/16/30R

8/12/10

4/6

4/30/6R

-



## christing















Hair 200 | Quality product

Quality product | Hair 200

### Cornelia

base:

mono crown









Eugenie colours:

26/25/22/10R

26/27/20

8/16/30R

8/12/10

4/30/6R

130/31/4R

# eugenie







#### Emily colours:

101/60/14/8R

14/16

10/14/80/8R

4/30/27/4R

30/33



## emily





Quality product | Hair 2