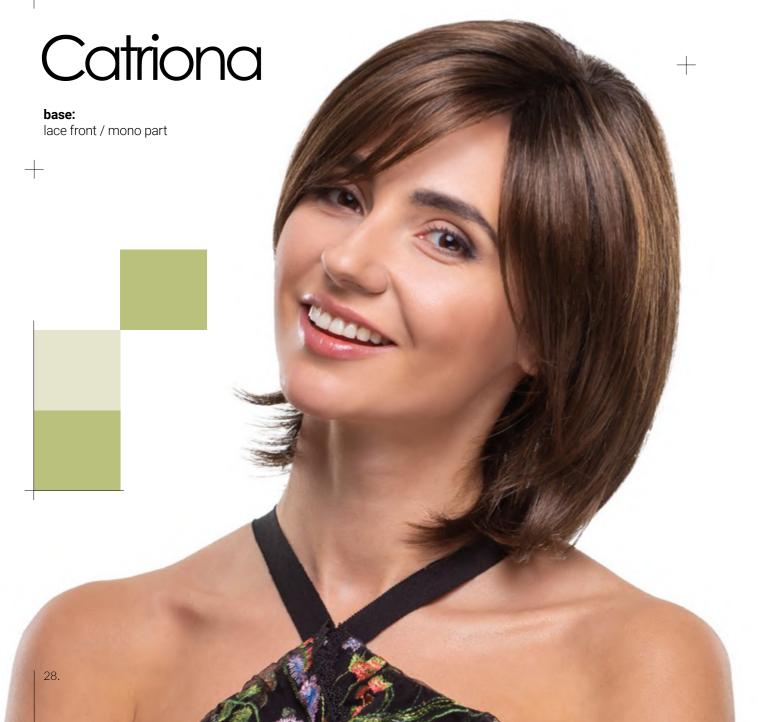

### cathering

Catriona colours: 24/25/23/12R 26/25/22 18/24/22/8R 8/12/10/6R 6/8/4R 130/31/4R

Chrisitna colours:

5

56

26/25/22

26/27/20

18/22/12