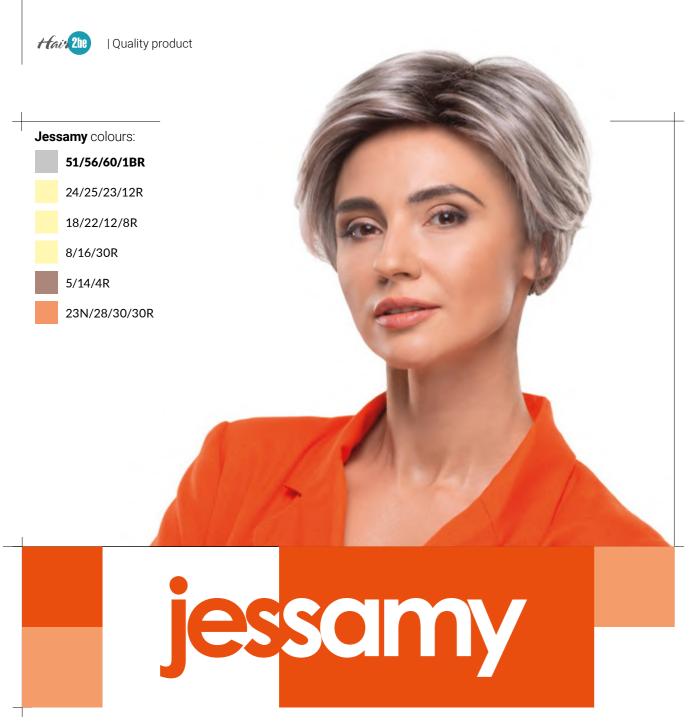

24/25/23/12R 26/25/22 18/24/22/8R 8/12/10/6R 6/8/4R 130/31/4R





Chrisitna colours:

5

56

26/25/22

26/27/20

18/22/12

12/14/16

8/16/30R

8/12/10

4/6

4/30/6R

-



## christing















Hair 200 | Quality product

Quality product | Hair 200

### Cornelia

base:

mono crown









Eugenie colours:

26/25/22/10R

26/27/20

8/16/30R

8/12/10

4/30/6R

130/31/4R

# eugenie







#### Emily colours:

101/60/14/8R

14/16

10/14/80/8R

4/30/27/4R

30/33



## emily





Quality product | Hair 2he

**base:** lace front







Frederica colours: 14/88/8R 14/16 10/14/80/8R 12/26/19/6R 830/6/4











Gracie colours:

24/25/23/12R

22/16

26/25/22/10R

18/22/12/8R

8/16/30R

5/14/4R

6/8



## gracie





#### Hannah

Hair 200 | Quality product

base:

lace front / mono part



















Quality product | Hair 2he



Michelle colours:

10/613/8R

26/27/19/8R

14/16

10/14/80/8R

8/14/6R



### michele





base:

lace front / mono part





23N/28/30/30R







#### Montgomery

colours:

24/25/23

26/25/22

22/16

18/22

14/12/22

12/14/16

10/18/14

8/16/30R

33/830

23N/28/30/30R

130/31/4R



## mongomery



mono crown







### Nancil

base:

lace front / mono part



Nancil colours:

26/25/22/10R

18/24/22

8/16/30R

5/14/4R

4/6





# olvia





base: wefted







Philippa colours:

24/25/23/12R

26/27/20

18/22/12/8R

5/14/4R

4/30/6R

830/131/14











Model Polly is a part of Hair2Be collection

Quality product | Hair 2he







### Tina

Hair 200 | Quality product

**base:** lace front / mono part







Valerie colours:

24/25/23/12R

26/27/